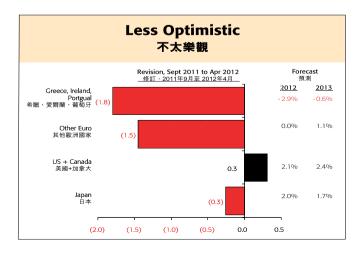

The first graph shows how the IMF's view changed from September 2011 to last month. Whereas previously the severely distressed trio of Greece, Ireland and Portugal were expected to contract by 1.1% this year, the current expectation is for a 2.9% drop (hence, the long bar at the top of the graph) and to continue falling in 2013.

For Greece, five straight years of contraction are expected to end next year, after a painful 17.3% fall that will have wiped out a decade of growth. Portugal is following a similar pattern, although with only one positive year in between. Italy, on the other hand, is double dipping: contraction in 2008 and 2009 followed by two years of growth and now more decline this year and next. Twelve years down the drain.

Other parts of the euro zone are now not likely to grow, a 1.5 percentage point reduction from last September's forecast. Japan, too, will grow more slowly than expected but the U.S.

and Canada combined will expand at a slightly better-thanexpected 2.1% pace this year, and 2.4% in 2013.

圖一顯示,IMF從2011年9月到上月的預測出現了轉變。先前預測希 臘、愛爾蘭和葡萄牙這三個陷入嚴重財困的國家將於今年收縮1.1%, 但最新的經濟增長預測是下跌2.9%(可見於圖表上方的長棒),跌勢 並將延續至2013年。

希臘方面,經歷了17.3%的災難性急跌(或相等於10年的增長) 後,連續五年的經濟收縮可望於明年告一段落。同一時期,葡萄牙即使 當中有一年錄得增長,但情況與希臘相去不遠。另一方面,意大利正陷 入雙底衰退:2008和2009年出現收縮,其後兩年有所增長,今明兩年 卻將有更大跌幅。12年付諸流水。

歐元區其他國家的增長可能性不大,最新預測較去年9月下調了1.5 個百分點。日本的增長也將比預期為慢,但美國和加拿大相加起來,今 年將錄得稍勝預期的2.1%增幅,而2013年則為2.4%。

如圖二所示,下調幅度較大的歐洲國家為西班牙、瑞典和荷蘭。奇 怪的是,《世界經濟展望》報告未有解釋原因,但可以理解的是,這些 北部國家都倚重歐洲其他地區的市場。

預料東北亞經濟體將於今年和明年持續增長,惟增速會放緩。香港 今年的實質GDP增長預測,從9月樂觀的4.4%升幅,下調至如今只有