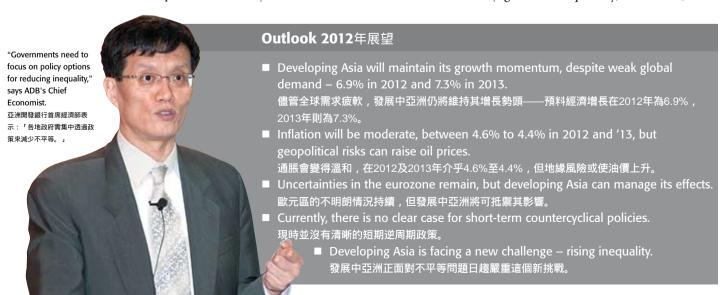

income share, says the report.

"Governments need to focus on policy options for reducing inequality," he said. "These include the creation of quality jobs; increased spending on education and health; and expanding social protection including conditional cash transfers for the poor."

For many Asian nations, economic growth has been more important that sharing economic wealth, which Rhee said has basically been the right decision. However, now that many countries like China are entering into the middle-income bracket, they need to reassess their development strategies.

"Economic growth is important, but also maybe countries need a social equation that pays attention to the poor. I think China is already doing that, given that it is now emphasizing quality growth over quantity," he said.









Largest web-based platform in Hong Kong for Certificates of Origin

Quick • Reliable • Secure • Save Cost

無須櫃枱遞表 No Counter Lodgment Required

全球信賴及認可 Trusted and Accepted Internationally

www.webco.hk

Built on Digital ID-Cert

For online preparing, lodging and storing Certificates of Origin – Re-export / Transhipment

Hotline: 2395 5515

Hotline: info@webco.hk

洲開發銀行首席經濟師李昌鏞博士警告,亞洲的迅速增長把數百萬人落在 後面,跟不上發展步伐,導致貧富差 距持續擴大,或影響區內穩定。

「人們對不平等的問題正漸漸失去耐性。」他說:「各地政府必須正視這個問題,並想出最佳的方法,務求在增長與財富重新分配之間取得適當的平衡。」

他引述亞洲開發銀行最近發表的《2012年亞洲區經濟展望》報告表示,假如不平等問題在過去20年維持穩定,未有像90年代往後般日趨惡化,則有2.4億人或已脫貧。

區內的收入差距正顯著擴大,最富裕的1%家庭佔了總收入的6%至8%。在大多數國家,近兩成的總收入落入最富裕的5%家庭。報告顯示,最富裕家庭所佔的收入比例已日益增加.

堅尼系數是衡量不平等程度的一大指標, 有關數值在中國內地、印度和印尼這三大亞洲 經濟體均有所上升。從90年代初至2010年左右,中國的堅尼系數由32上升至43,印度由33上升至37,而印尼則由29上升至39。以整個亞洲區計算,堅尼系數在近20年已由39