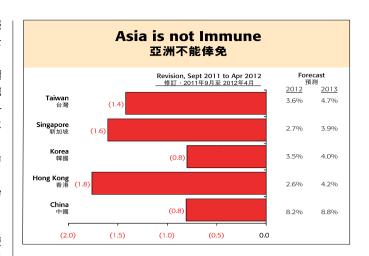

The first graph shows how the IMF's view changed from September 2011 to last month. Whereas previously the severely distressed trio of Greece, Ireland and Portugal were expected to contract by 1.1% this year, the current expectation is for a 2.9% drop (hence, the long bar at the top of the graph) and to continue falling in 2013.

For Greece, five straight years of contraction are expected to end next year, after a painful 17.3% fall that will have wiped out a decade of growth. Portugal is following a similar pattern, although with only one positive year in between. Italy, on the other hand, is double dipping: contraction in 2008 and 2009 followed by two years of growth and now more decline this year and next. Twelve years down the drain.

Other parts of the euro zone are now not likely to grow, a 1.5 percentage point reduction from last September's forecast. Japan, too, will grow more slowly than expected but the U.S.

and Canada combined will expand at a slightly better-thanexpected 2.1% pace this year, and 2.4% in 2013.

The major down-grades in Europe were to Spain, Sweden and The Netherlands, as illustrated in the second graph. Curiously, the World Economic Outlook does not explain the reasons, but the northern countries' dependence on markets in the rest of Europe would make sense.

In North-east Asia, economies are expected to continue growing this year and next, albeit at slower rates. Hong Kong's real GDP growth was down-graded from September's optimistic 4.4% rise to just 2.6% this year, and 4.2% in 2013. China will remain above the eight percent mark in both years, but Singapore's prospects were significantly adjusted. Taiwan and Korea are likely to grow about 3.5% this year, and 4% or more in 2013. The third graph illustrates the revised view and outlook for this year and next.

歐元區其他國家的增長可能性不大,最新預測較去年9月下調了1.5 個百分點。日本的增長也將比預期為慢,但美國和加拿大相加起來,今 年將錄得稍勝預期的2.1%增幅,而2013年則為2.4%。

如圖二所示,下調幅度較大的歐洲國家為西班牙、瑞典和荷蘭。奇 怪的是,《世界經濟展望》報告未有解釋原因,但可以理解的是,這些 北部國家都倚重歐洲其他地區的市場。

預料東北亞經濟體將於今年和明年持續增長,惟增速會放緩。香港 今年的實質GDP增長預測,從9月樂觀的4.4%升幅,下調至如今只有

2.6%, 而2013年則為4.2%。中國今明兩年將維持8%以上的水平,但 新加坡的前景卻出現重大調整。台灣和韓國今年或增長3.5%左右, 2013年則為4%或以上。圖三說明,今年和明年經修訂的觀點和展望。

最後,IMF有關中國對外貿易差額的一份工作報告預期,幾年前的 巨額經常賬盈餘將成為過去,主因是經合組織需求疲軟,加上出口價 格的升幅無法追得上商品價格(即進口)的升幅,而人民幣的實質升 值和工資等本地成本的上升也是因素之一。