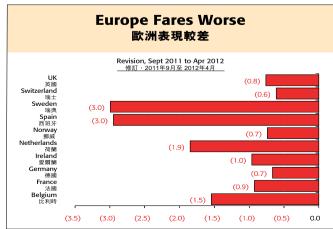

The major down-grades in Europe were to Spain, Sweden and The Netherlands, as illustrated in the second graph. Curiously, the World Economic Outlook does not explain the reasons, but the northern countries' dependence on markets in the rest of Europe would make sense.

歐元區其他國家的增長可能性不大,最新預測較去年9月下調了1.5 個百分點。日本的增長也將比預期為慢,但美國和加拿大相加起來,今 年將錄得稍勝預期的2.1%增幅,而2013年則為2.4%。

如圖二所示,下調幅度較大的歐洲國家為西班牙、瑞典和荷蘭。奇 怪的是,《世界經濟展望》報告未有解釋原因,但可以理解的是,這些 北部國家都倚重歐洲其他地區的市場。

預料東北亞經濟體將於今年和明年持續增長,惟增速會放緩。香港 今年的實質GDP增長預測,從9月樂觀的4.4%升幅,下調至如今只有