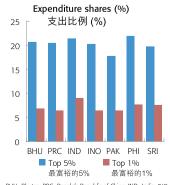

的收入比例已日益增加.

堅尼系數是衡量不平等程度的一大指標, 有關數值在中國內地、印度和印尼這三大亞洲 經濟體均有所上升。從90年代初至2010年左右,中國的堅尼系數由32上升至43,印度由33上升至37,而印尼則由29上升至39。以整個亞洲區計算,堅尼系數在近20年已由39躍升至46。

教育、醫療和其他公共服務的不平等分配,促使不平等問題日益加劇,進一步阻礙窮人提升生活水平的機會。最貧窮家庭的子女退學率比富裕家庭高出多達五倍,而貧窮嬰兒的出生死亡率更比富裕家庭子女高出10倍。

李博士說:「不平等現象會引發惡性循環,因為機會不均形成收入差距,最終導致兩類家庭的未來發展機會出現重大差異。」

新科技、基礎建設和投資的分配嚴重不均,進一步把差距擴大,特別是城市與農村地區,以及沿岸與內陸省份之間的差距。在中國,大部分的不平等情況均源於城鄉和省與省之間的差距。

很多國家的技術優勢已有所提升,而教育

水平更高的工人亦正享有更高的收入增長。技術進程有利資本,而非勞工,這可見於多個國家的勞工收入佔本地生產總值比例正在下降,但資本的所佔比例則不斷上升。報告指出,區內勞工相對資本充足的情況,也是導致勞工收入比例下降的因素。

「各地政府需集中透過政策來減少不平等。」他說:「例如創造優質職位,增加教育及醫療開支,以及擴大社會保障,包括向貧窮人士發放附帶條件的現金等。」

對不少亞洲國家來說,經濟增長一直比分享經濟財富重要;李博士認為這基本上是個正確的決定。然而,隨著現在很多國家(包括中國)正進入中收入檔次,他們需要重新評估各自的發展策略。

他說:「經濟增長固然重要,但這些國家 也許亦需要取得社會平衡,關顧貧窮人士。我 認為中國已著手這方面的工作,現正著重質多 於量的增長。」



## Gap between rich and poor is widening 貧富差距正在擴大



- Richest 1% of Asian households account for 6-8% of total expenditure 最富裕的 1%亞洲家庭佔了 總支出的 6% 至 8%
- Top 5% in most countries get nearly 20% of total expenditure 在大多數國家,最富裕的5% 家庭佔了總支出近兩成

BHU=Bhutan; PRC=People's Republic of China; IND=India; INO=Indonesia; PAK=Pakistan; PHI=Philippines; SRI=Sri Lanka BHU=不丹: PRC=中華人民共和國: IND=印度: INO=印尼: PAK=巴基斯坦: PHI=菲律賓: SRI=斯里蘭卡

## Rising inequality involved an income shift from the poor to the richest 日趨嚴重的不平等問題導致收入從窮人轉移到最富裕人士



BAN=Bangladesh; GEO=Georgia; IND=India; INO=Indonesia; LAO=Lao PDR; PRC=People's Republic of China; SRI=Sri Lanka; TAI=Tajikistan BAN=孟加拉:GEO=格鲁吉亞:IND=印度:INO=印尼:LAO=老撾:PRC=中華人民共和國:SRI=斯里蘭卡:TAI=塔吉克斯坦



## 暫准進口證 (私家車自駕遊計劃) 車主北上廣東前,須到香港總商會辦理。

ATA CARNET (Private Cars Self-drive Scheme)
Car owners need to apply at HKGCC before