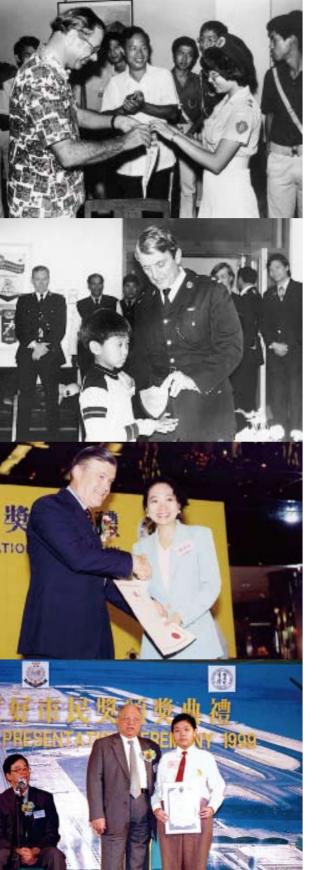

# 全賴有你 慷慨捐助

「好市民獎」的成功, 端賴香港總商會會員的支持。當年 「好市民獎」得以創立,作為首屆「撲滅罪行宣傳運動」 項目之一, 實有賴本會會員和社會人士的捐助, 成立基 金,以獎勵協助警方撲滅罪行的市民。

「好市民獎」成立初期,獲警方提名的好市民,可於數天 內接獲通知,到本會辦事處,接受本會主席、理事和總裁 頒發獎狀和支票,金額由本會評定。及至1980年代後期, 才改變頒獎的模式,成為更大型的頒獎典禮。

總商會藉著40周年,向捐款公司和善長深表謝意,特別是 那些從獎項成立以來,一直慷慨解囊的善長人翁。

## **Thanks to Our Donors Throughout the Years**

HKGCC Members have played a crucial role in ensuring the success of the Good Citizen Award for the past 40 years. The award was set up as part of the first Fight Crime Campaign, funded by donations from members and the community in order to provide an immediate reward to citizens who helped the Police arrest criminals.

In the early years, the awardees who were nominated by the Police would receive notification within a few days to visit the Chamber to receive a certificate and cheque presented by the then chairman, committee members, or CEO. In the late 1980s, the decision was taken to turn the presentations into a larger-scale award.