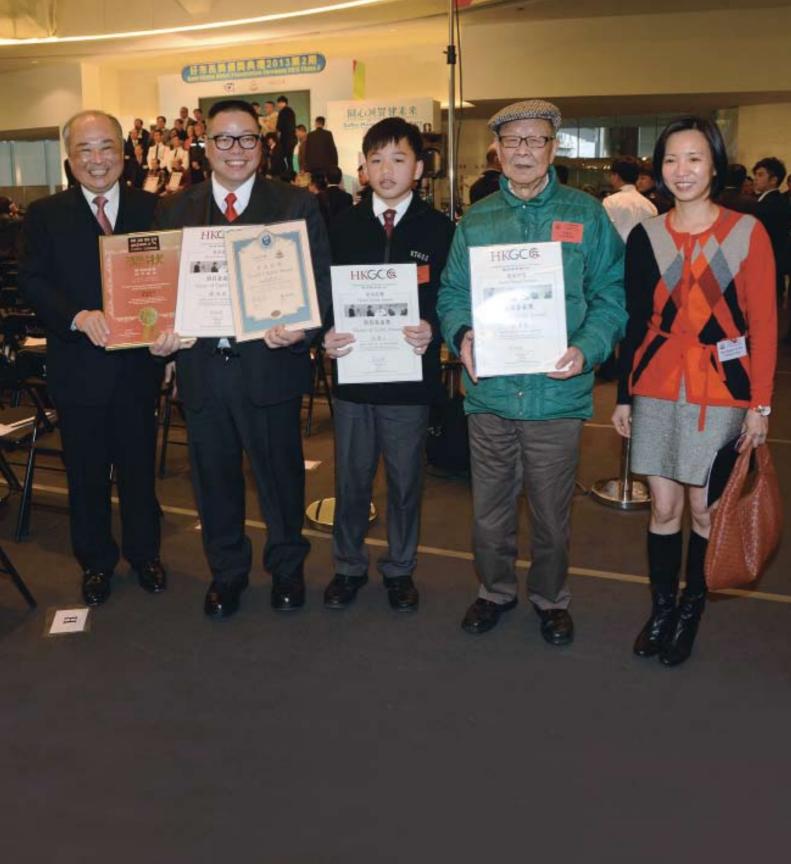

# Message from the Commissioner of Police

This year is a momentous one for the Hong Kong General Chamber of Commerce (HKGCC), the Fight Crime Committee (formerly the Fight Violent Crime Committee) and the Hong Kong Police Force as we celebrate the 40<sup>th</sup> anniversary of the Good Citizen Award. Since the introduction of the scheme in 1973, many of our citizens who have provided valuable assistance to the Police in the prevention and detection of crime, including the apprehension of criminals, have been honoured with the award. No doubt, the generous support from the HKGCC throughout the years has contributed much to the success of this very meaningful scheme.