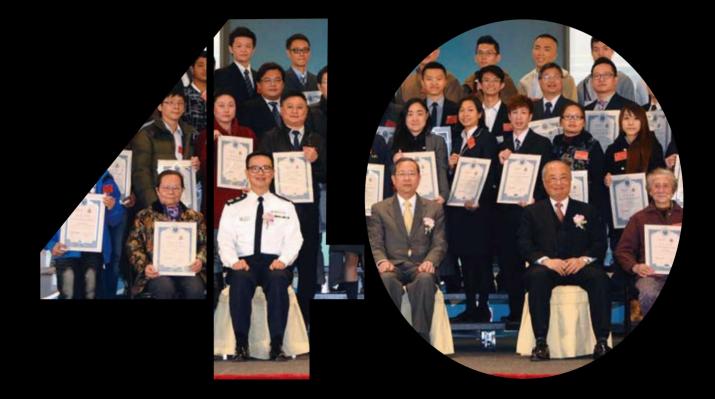

The Good Citizen Award has served Hong Kong for four decades, and to mark this anniversary, the Chamber has decided to present three "Hearts of Gold Awards," which will be awarded to one outstanding Good Citizen from three age groups – youth, adult and elderly. By saying no to crime and injustice, Hong Kong citizens have made our city one of the safest metropolises in the world.

The Good Citizen Award Scheme this year celebrates its 40<sup>th</sup> anniversary. It helped Hong Kong through many difficult moments and helped our city grow into one of the safest in the world. I dare not imagine what Hong Kong would be like without the efforts of the Police in fighting crime, or if citizens turn a blind eye to injustice, or if companies stop supporting the Good Citizen Award Fund.