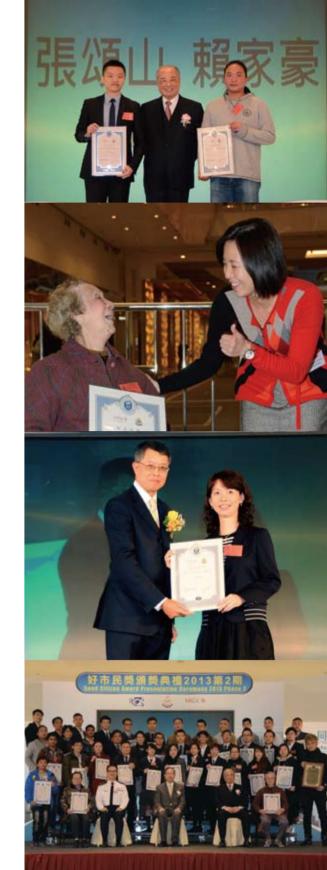

# 全賴有你 慷慨捐助

「好市民獎」的成功, 端賴香港總商會會員的支持。當年 「好市民獎」得以創立,作為首屆「撲滅罪行宣傳運動」 項目之一, 實有賴本會會員和社會人士的捐助, 成立基 金,以獎勵協助警方撲滅罪行的市民。

「好市民獎」成立初期,獲警方提名的好市民,可於數天 內接獲通知,到本會辦事處,接受本會主席、理事和總裁 頒發獎狀和支票,金額由本會評定。及至1980年代後期, 才改變頒獎的模式,成為更大型的頒獎典禮。

總商會藉著40周年,向捐款公司和善長深表謝意,特別是 那些從獎項成立以來,一直慷慨解囊的善長人翁。

## **Thanks to Our Donors Throughout the Years**

HKGCC Members have played a crucial role in ensuring the success of the Good Citizen Award for the past 40 years. The award was set up as part of the first Fight Crime Campaign, funded by donations from members and the community in order to provide an immediate reward to citizens who helped the Police arrest criminals.

In the early years, the awardees who were nominated by the Police would receive notification within a few days to visit the Chamber to receive a certificate and cheque presented by the then chairman, committee members, or CEO. In the late 1980s, the decision was taken to turn the presentations into a larger-scale award.