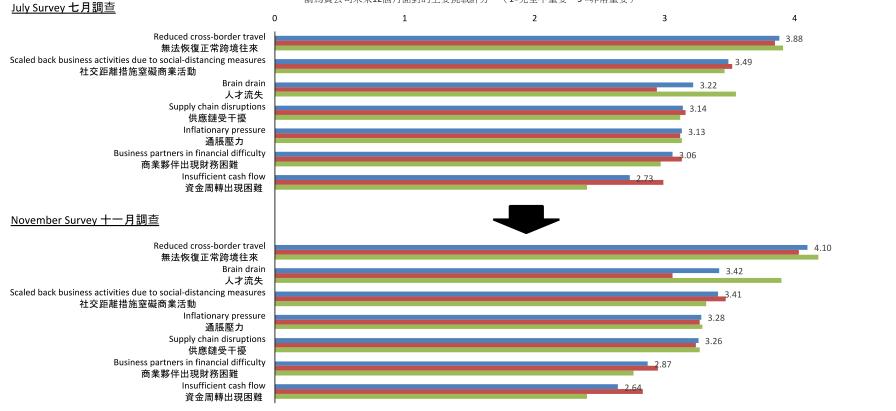

#### Please rate the key challenges facing your business for the next 12 months on a scale of 1 to 5. (1 = not important, 5 = very important) 請為貴公司未來12個月面對的主要挑戰評分。(1=完全不重要,5 =非常重要)

DOWNLOAD THE CHAMBER'S APP AND ENJOY GREAT BENEFITS 🛞 🛑 💼