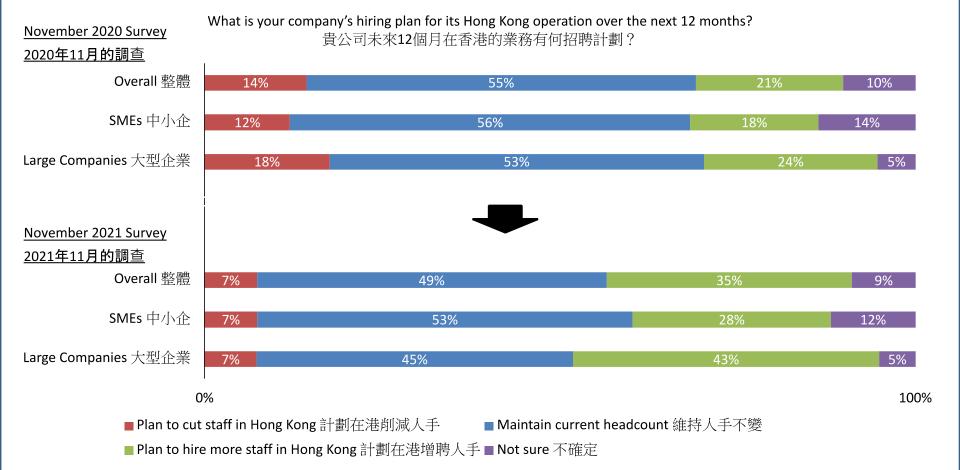

### What is the outlook for business conditons in Hong Kong over the next 12 months? 您認為香港在未來12個月的商業前景趨向變化?

DOWNLOAD THE CHAMBER'S APP AND ENJOY GREAT BENEFITS 🌊 🖷