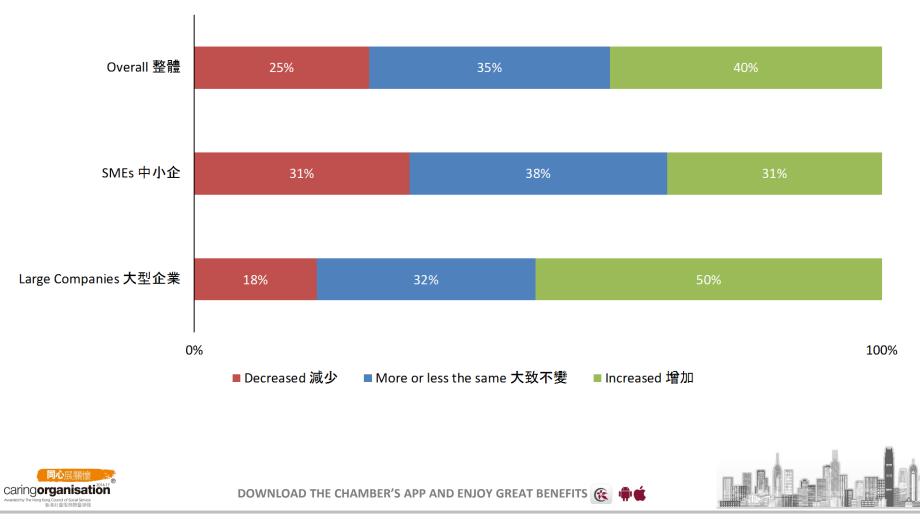

### What is the outlook for your company's business turnover for 2022 **compared to this year**? 與今年相比,您預期貴公司在2022年的營業額表現如何?

DOWNLOAD THE CHAMBER'S APP AND ENJOY GREAT BENEFITS 🌊 🛑 💼