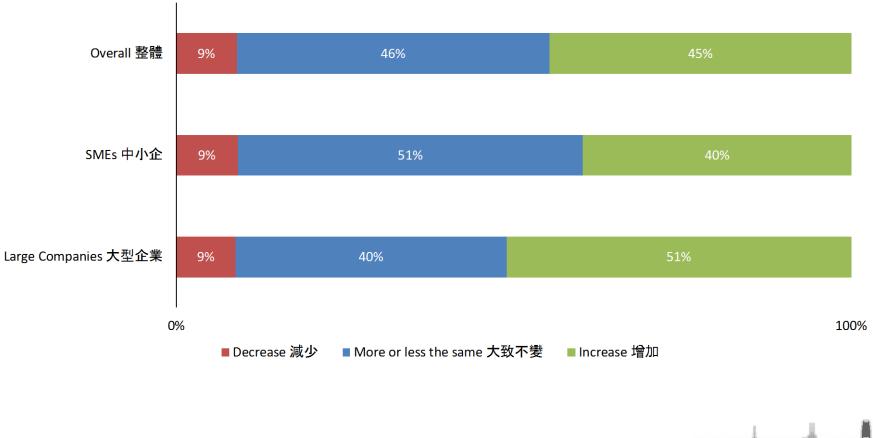

## What is the outlook for your company's business turnover for 2022 **compared to pre-pandemic levels**? **與疫情前水平相比**,您預期貴公司在2022年的營業額表現如何?

DOWNLOAD THE CHAMBER'S APP AND ENJOY GREAT BENEFITS 🛞 🏟

November 2020 Survey