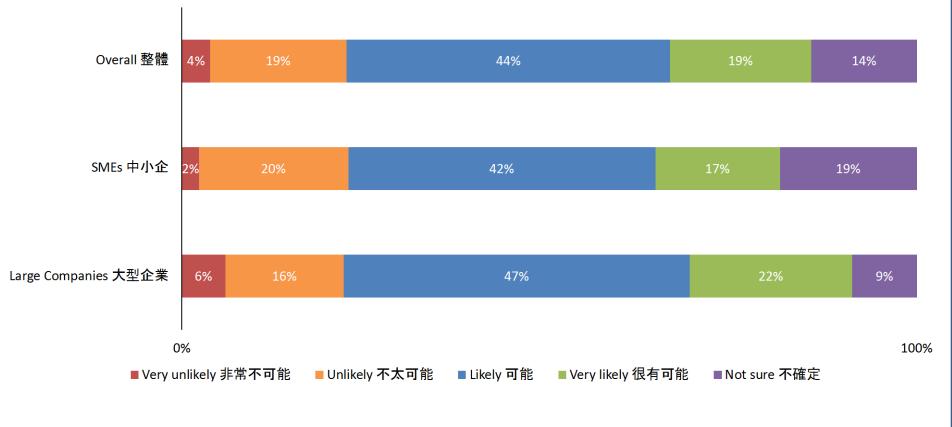

#### Please rate the key challenges facing your business for the next 12 months on a scale of 1 to 5. (1 = not important, 5 = very important) 請為貴公司未來12個月面對的主要挑戰評分。(1=完全不重要,5 =非常重要)

DOWNLOAD THE CHAMBER'S APP AND ENJOY GREAT BENEFITS 🛞 🛑 💼