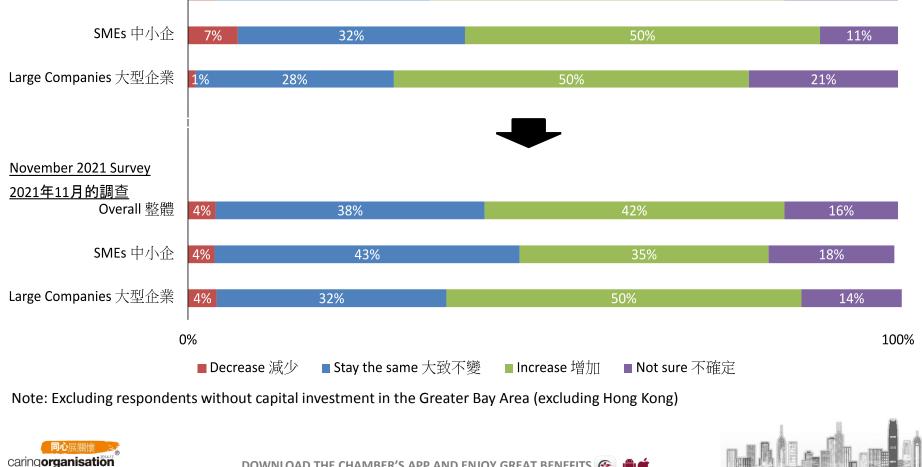

#### What is your company's capital investment plan in the Greater Bay Area (excluding Hong Kong) over the next 12 months? 貴公司未來12個月在大灣區(不包括香港)的業務有何資本投資計劃? November 2020 Survey <u>2020年11月的調查</u> Overall 整體 30% 16%