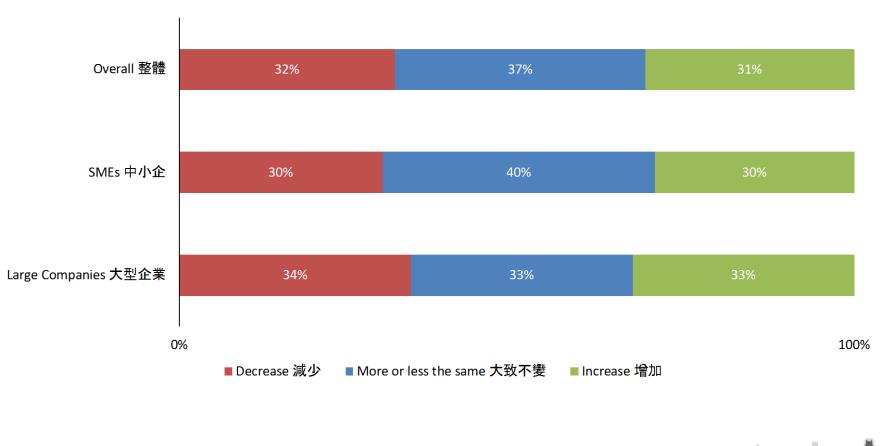

### What is the outlook for business conditons in Hong Kong over the next 12 months? 您認為香港在未來12個月的商業前景趨向變化?

DOWNLOAD THE CHAMBER'S APP AND ENJOY GREAT BENEFITS 🌊 🖷