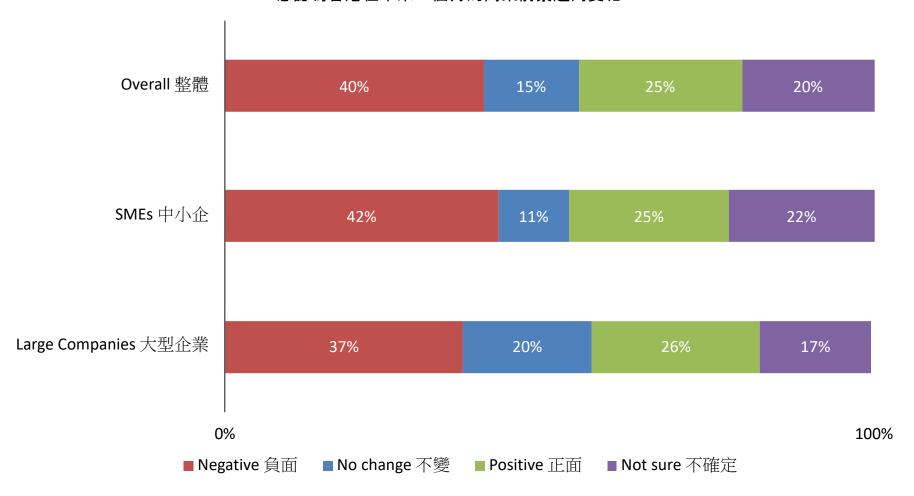

How is your company's current headcount in Hong Kong compared to the beginning of the year? 與年初相比,貴公司現時在香港的員工人數變化?

What are your expectations for the business prospects trend in Hong Kong over the next 12 months? 您認為香港在未來12個月的商業前景趨向變化?