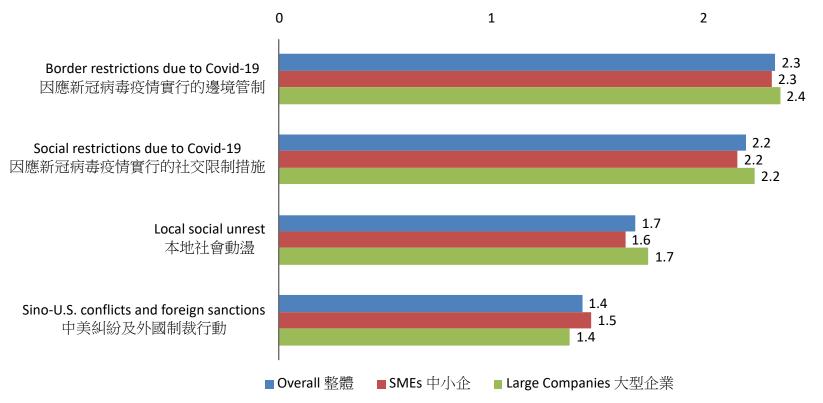

Please rate the factors affecting your business in the first ten months of 2020 on a scale of 0 to 3. (0=Not at all important, 1=Slightly important, 2=Important and 3=Very important)

請就2020年首十個月影響貴公司業務的因素以0到3評分。(0=完全不重要,1=略微重要,2=重要,3=非常重要)

## Please rank the top challenges facing Hong Kong over the next 12 months.

請依序排出香港未來12個月面對的主要挑戰。

| Item<br>項目                                                                                                                             | Overall<br>整體 | SMEs<br>中小企 | Large<br>companies<br>大型企業 |
|----------------------------------------------------------------------------------------------------------------------------------------|---------------|-------------|----------------------------|
| Disruptions to cross-border activities due to ongoing Covid-19 pandemic, undermining the economic recovery 新冠病毒疫情持續,無法恢復正常跨境往來,令經濟難以復甦 | 1             | 1           | 1                          |
| Hong Kong's advantage over Mainland and surrounding cities narrows as economic policy lags behind 經濟政策滯後,優勢漸被內地及周邊城市追近                 | 2             | 2           | 2                          |
| Sino-U.S. conflicts continue, while the threat of foreign sanctions drains investment 中美糾紛持續,外國制裁的威脅令投資流失                              | 3             | 3           | 3                          |
| Local social unrest reignites, with a more politicized business environment 本地社會秩序動盪不息,營商環境政治化                                         | 4             | 4           | 4                          |
| Negative impact on the investment environment due to the introduction of the national security law 國安法的實施對投資環境帶來負面影響                   | 5             | 5           | 5                          |