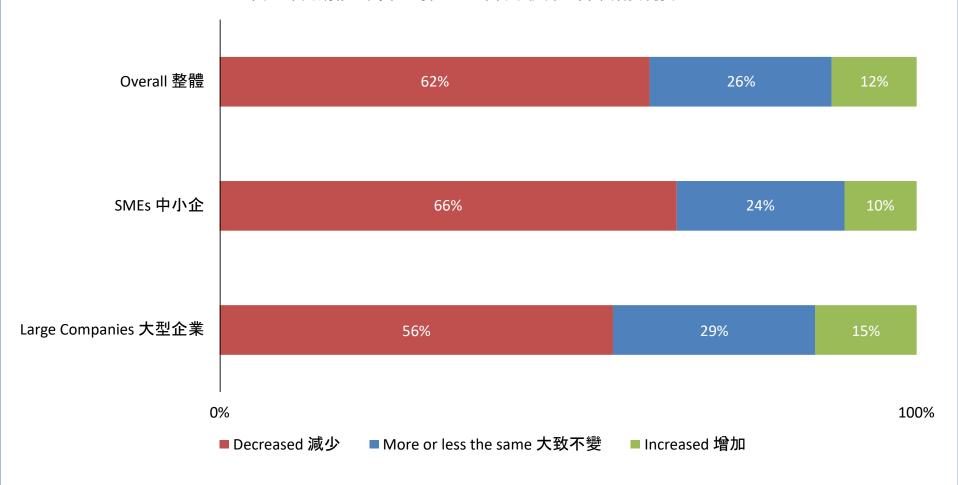

How was your business turnover for the first ten months of 2020 compared to the same period last year? 與去年同期相比, 貴公司在2020年首十個月的營業額表現變化?

Percentage distribution of business turnover change for the first ten months of 2020 compared to the same period last year

| By how much? | Decreased | More or less the same       | Increased                       |
|--------------|-----------|-----------------------------|---------------------------------|
| <10%         | 1%        |                             | 2%                              |
| 10-19%       | 9%        |                             | 3%                              |
| 20-29%       | 13%       |                             | 3%                              |
| 30-39%       | 11%       |                             | 2%                              |
| 40-49%       | 6%        | 26%                         | 0%                              |
| 50-59%       | 5% —      |                             | 1%                              |
| 60-69%       | 5%        |                             | 0%                              |
| 70-79%       | 3%        | of respondents said their t | turnover had plunged by a<br>0% |
| 80-89%       | 3%        |                             | 0%                              |
| >= 90%       | 6%        |                             | 1%                              |
| Total        | 62%       | 26%                         | 12%                             |