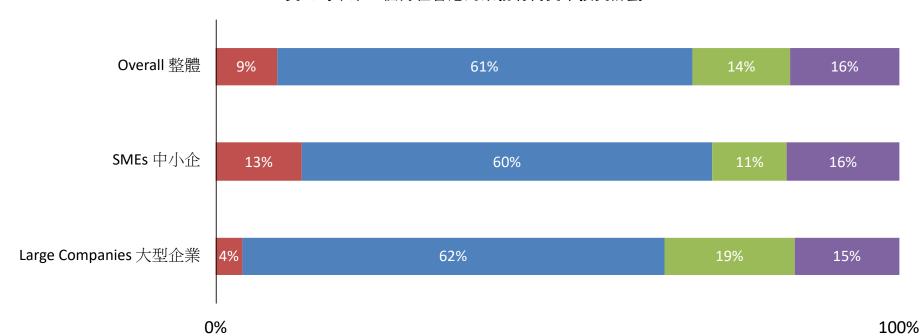

## 

■ Plan to reduce capital investment in Hong Kong 計劃在港減少資本投資

- No plan to increase or decrease capital investment in Hong Kong 沒有在港增加或減少資本投資的計劃
- Plan to increase capital investment in Hong Kong 計劃在港增加資本投資
- Not sure 不確定