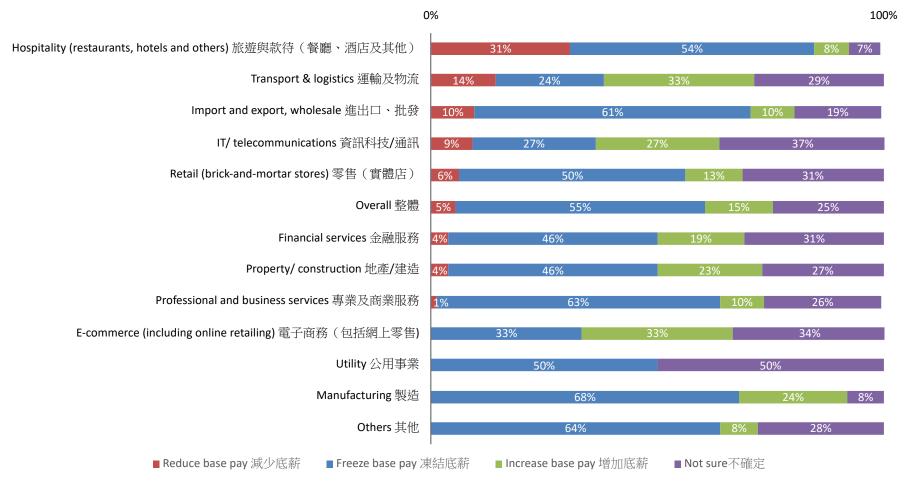

## What is your company's hiring plan for its Hong Kong operation over the next 12 months? 貴公司未來12個月在香港的業務有何招聘計劃?