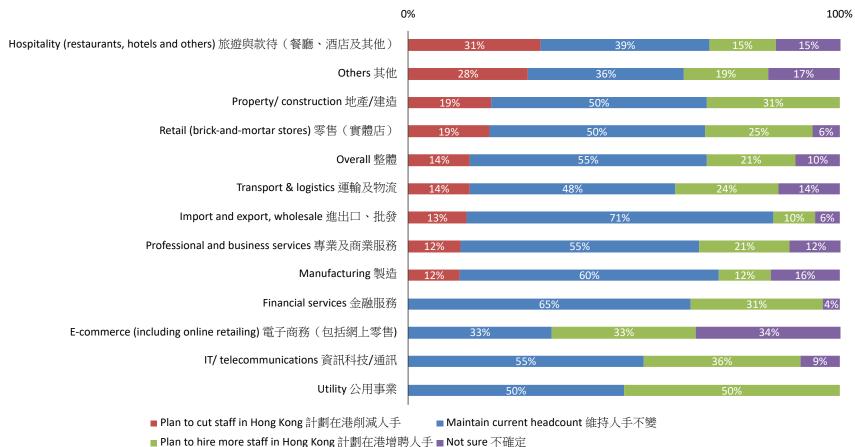

## What is your company's hiring plan for its Hong Kong operation over the next 12 months? 貴公司未來12個月在香港的業務有何招聘計劃?