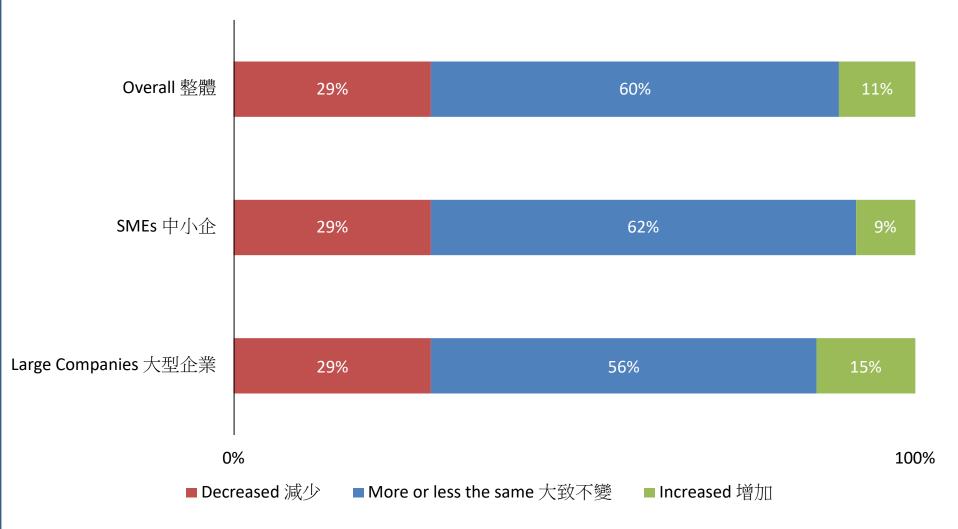

How is your company's current headcount in Hong Kong compared to the beginning of the year? 與年初相比,貴公司現時在香港的員工人數變化?

What are your expectations for the business prospects trend in Hong Kong over the next 12 months? 您認為香港在未來12個月的商業前景趨向變化?