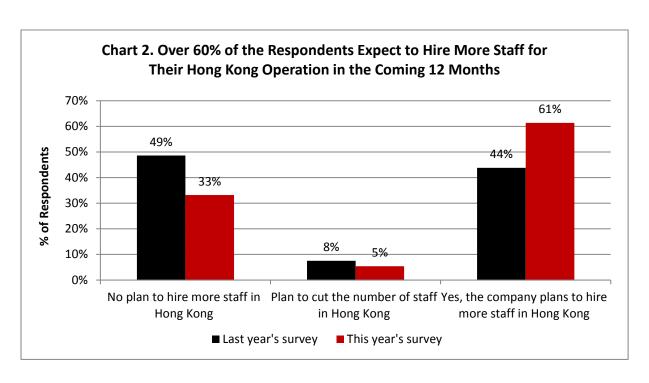

## Hong Kong's Tax Regime and Legal System Were The Most Satisfactory Aspects of Our Business Environment

|                                           | Unsatisfactory<br>(1-3) |      | Average<br>(4-7) |      | Satisfactory<br>(8-10) |      |
|-------------------------------------------|-------------------------|------|------------------|------|------------------------|------|
|                                           | % of Respondents        |      |                  |      |                        |      |
|                                           | 2016                    | 2017 | 2016             | 2017 | 2016                   | 2017 |
| Legal system                              | 3%                      | 2%   | 22%              | 24%  | 75%                    | 74%  |
|