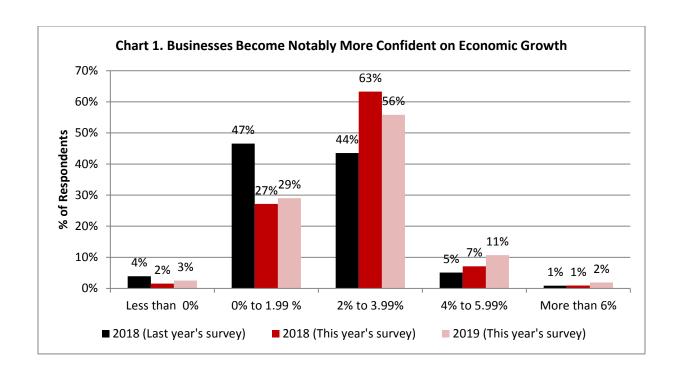

## Hong Kong's Tax Regime and Legal System Were The Most Satisfactory Aspects of Our Business Environment

|                                           | Unsatisfactory<br>(1-3) |      | Average<br>(4-7) |      | Satisfactory<br>(8-10) |      |
|-------------------------------------------|-------------------------|------|------------------|------|------------------------|------|
|                                           | % of Respondents        |      |                  |      |                        |      |
|                                           | 2016                    | 2017 | 2016             | 2017 | 2016                   | 2017 |
| Legal system                              | 3%                      | 2%   | 22%              | 24%  | 75%                    | 74%  |