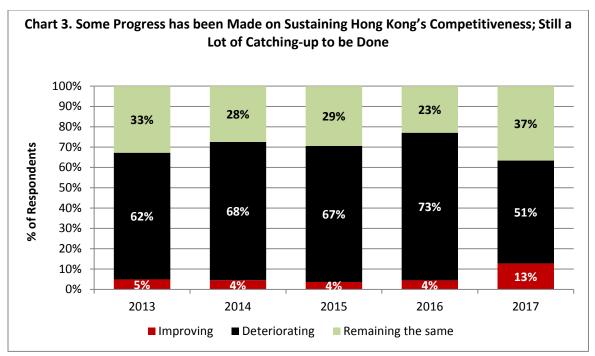

## Hong Kong's Tax Regime and Legal System Were The Most Satisfactory Aspects of Our Business Environment

|                                           | Unsatisfactory<br>(1-3) |      | Average<br>(4-7) |      | Satisfactory<br>(8-10) |      |
|-------------------------------------------|-------------------------|------|------------------|------|------------------------|------|
|                                           | % of Respondents        |      |                  |      |                        |      |
|                                           | 2016                    | 2017 | 2016             | 2017 | 2016                   | 2017 |
| Legal system                              | 3%                      | 2%   | 22%              | 24%  | 75%                    | 74%  |
| Ta