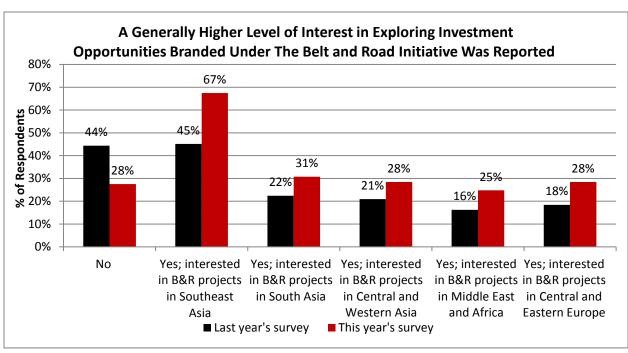

## Hong Kong's Tax Regime and Legal System Were The Most Satisfactory Aspects of Our Business Environment

|                                           | Unsatisfactory<br>(1-3) |      | Average<br>(4-7) |      | Satisfactory<br>(8-10) |      |
|-------------------------------------------|-------------------------|------|------------------|------|------------------------|------|
|                                           | % of Respondents        |      |                  |      |                        |      |
|                                           | 2016                    | 2017 | 2016             | 2017 | 2016                   | 2017 |
| Legal system                              | 3%                      | 2%   | 22%              | 24%  | 75%                    | 74%  |
| Tax