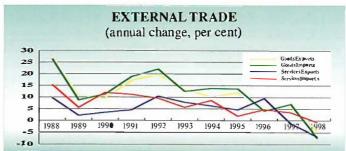

Despite the cuts in nominal rates, however, the rapid decline in Hong Kong inflation meant that real interest rates in the local market remained extremely high. It is little surprise, therefore, that investment and consumer demand in the local economy stayed weak in almost all sectors and overall economic growth continued to contract. As a result, the total output of goods and services is estimated to have fallen by an average 5 per cent compared with 1997. Business conditions generally remained on the fragile side, unemployment rose and wages came under pressure.

#### The Outlook

The 1998 calendar year therefore represents the first time since Hong Kong began collecting Gross Domestic Product figures almost 38 years ago that the local economy has declined for four consecutive quarters. It is also be the first time the local economy has contracted over a full year. The decline in demand throughout the year also resulted in prices being substantially reduced across the whole economy and by the year's end Hong Kong was recording modest consumer price deflation.

The outlook for the year ahead remains highly uncertain with the forecasts of private sector analysts for the local economy ranging anywhere from zero growth to a negative four

Premier Zhu with members of the General Committee's 1998 delegation to Beijing. 朱總理與1998 年理事會訪京團成員。

#### **CHAIRMAN'S REVIEW**

or five per cent. What is known, however, suggests that 1999 will continue to exhibit the weakness in overall output of goods and services evident throughout the 1998 calendar year, although at a slower rate of decline. For its part, the Chamber expects the overall economy to contract by a further one per cent in 1999, with economic growth dampened by the higher levels of real interest rates, weak domestic demand and investment, and poor external trade conditions. But the downward movement in the property market, flat or even declining wage levels and a new focus on the need to improve productivity will result in a much needed improvement in Hong Kong's competitiveness.

利率仍然高企,難怪幾乎所有行業的投資及消費持續疲弱,而整體經濟亦不斷收縮。結果,與1997年相比,本地的貨物及服務總產值平均下跌了5%,營商環境持續低迷,失業率上升,工資受壓。

#### 未來展望

過去一年,本地經濟連續四個季度下跌,這是本港在過去近38年收集本地生產總值的數據以來首次出現,也是本地經濟首次全年收縮。年內需求下跌,促使本地物價大幅下調,到了去年底,香港的消費物價出現了溫和通縮。

來年的前景仍未明朗,私營界別的經濟分析員預測,本地經濟增幅將介乎於0%至負4%或5%之間。從已知的數據顯示,1999年的整體貨物及服務產值將繼續1998年的弱勢,但跌幅則較為緩慢。本會預料,1999年的整體經濟將進一步收縮1%。經濟增長受阻,是由於實質及外資情況欠佳所致。然而,樓價下跌、生產的改善,皆有助改善本港亟需提高的競爭力。