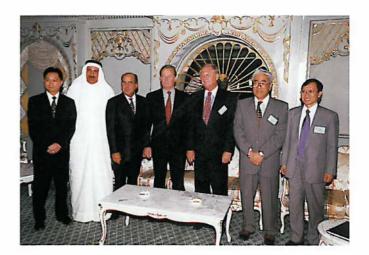

美國總統克林頓訪華後蒞臨香江,並與行政長官董建華會晤,舉杯祝酒。

The Chamber Mission to Dubai and Bahrain. 本會出訪巴林及杜拜

#### 外訪活動

除考察则外,總商會亦籌組代表團前 赴多國訪問,其中最重要的是由主席薩 乘達率領的杜拜及巴林高層代表團。是 次訪問成功與當地高層建立聯繫,並藉 此發掘商貿新機。團員會見了多位高層 官員,包括巴林總理哈利法及該國的商 業部長。

#### **Outgoing Missions**

Mainland missions apart, the Chamber also sent delegations to many other countries. Among these, the most important was a high level delegation to Dubai and Bahrain led by the Chamber Chairman, Mr Peter Sutch. The delegation was successful in pursuing its objectives of establishing high level contacts and to exploring business opportunities. The delegation met with senior government officials including the Prime Minister of Bahrain, His Highness Shaikh Isa bin Sulman Khalifa and his Commerce Minister.