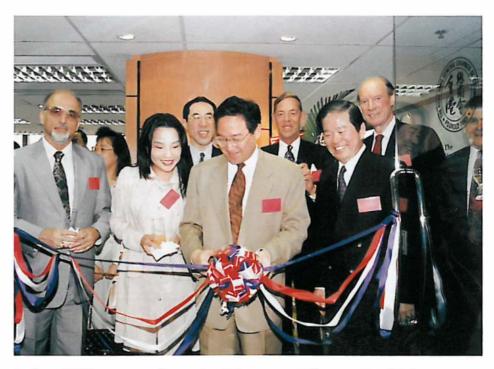

Chairman William Fung cuts the ribbon opening on April 27 the new strategically-located head-quarters of the Chamber's Certification Division on Nathan Road, Mongkok.

本會主席馮國綸於4月27日親臨旺角礪敦道銀高國際大廈,為新的簽證部總辦事處主持揭幕儀式。