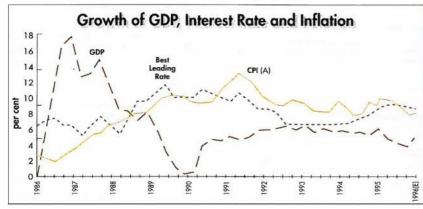

## **GENERAL REVIEW OF 1995**

ccustomed as Hong Kong has become to sustained high growth and economic feel good factors, events early in 1995 started an untypical wave of negative sentiment. The Mexican "Tequila" crisis, the Kobe earthquake, the collapse of Barings and international trade issues all unsettled the markets.

Given the Territory's open economy and its vital economic links with China and the United States, Hong Kong's economic performance depends to a significant extent on factors outside of its control. This was demonstrated in the consequences of a rise in US interest rates and a successful credit crunch on the Mainland, both of which impacted on the domestic economy. Whilst locally, poor domestic consumption and a weaker property market added to the feeling of economic malaise.

However, as the Chamber stated repeatedly during the year, this pessimism was not justified by the facts. Despite an overall slowdown in the rate of economic growth, continued expansion in external trade, both

William K Fung 馮國綸

in goods and services, as well as in capital formation and investment in new infrastructure projects, still enabled the economy to achieve the Government's target of 5% real growth in the year. This ought to be considered very satisfactory in what is, effectively, a developed service economy.

#### **COMPETITIVENESS**

During 1995, the Chamber reiterated its concern on several occasions about the need to retain its competitiveness, regionally and internationally, especially in its services sector, if it is to ensure sustained economic growth. There is no doubt that inflation and its impact on rising rents, wages and other costs throughout 1993 and 1994 affected the Territory's position in 1995 and will continue to do so. Progress in containing inflation has been very slow. It is part of the price the Territory pays for maintaining the stabilising influence of the US dollar link. Although the CPI(A) reached a low of 6.6% in December, average consumer price inflation was 8.7% for the year against 8.1% in 1994 and 8.5% in 1993. Were it not for the decline in the US dollar, and by association the Hong Kong dollar with it, against third currencies Hong Kong's position might have been worse than it was.

## **OUTLOOK FOR 1996**

Looking ahead, the Chamber anticipates another year of modest growth. Barring a risk that the Mainland's economy may overshoot on the downside, the more possible threat of Sino/US trade friction, or some other major upset, the Chamber expects the economy to grow around 5.2% in 1996 with inflation at about 8%.

Domestically in Hong Kong, the Chamber hopes to see inflation come down slightly during the year. With the cost of services and rent on the gradual downward trend, food prices may prove a possible wild card. But on balance, inflation should come down to around 8%. To get below that figure would imply a further significant economic slowdown.