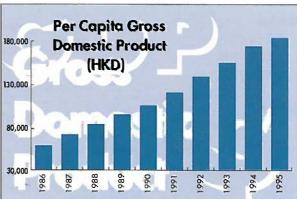

However, as the Chamber stated repeatedly during the year, this pessimism was not justified by the facts. Despite an overall slowdown in the rate of economic growth, continued expansion in external trade, both

William K Fung 馮國綸

in goods and services, as well as in capital formation and investment in new infrastructure projects, still enabled the economy to achieve the Government's target of 5% real growth in the year. This ought to be considered very satisfactory in what is, effectively, a developed service economy.

## **OUTLOOK FOR 1996**

Looking ahead, the Chamber anticipates another year of modest growth. Barring a risk that the Mainland's economy may overshoot on the downside, the more possible threat of Sino/US trade friction, or some other major upset, the Chamber expects the economy to grow around 5.2% in 1996 with inflation at about 8%.